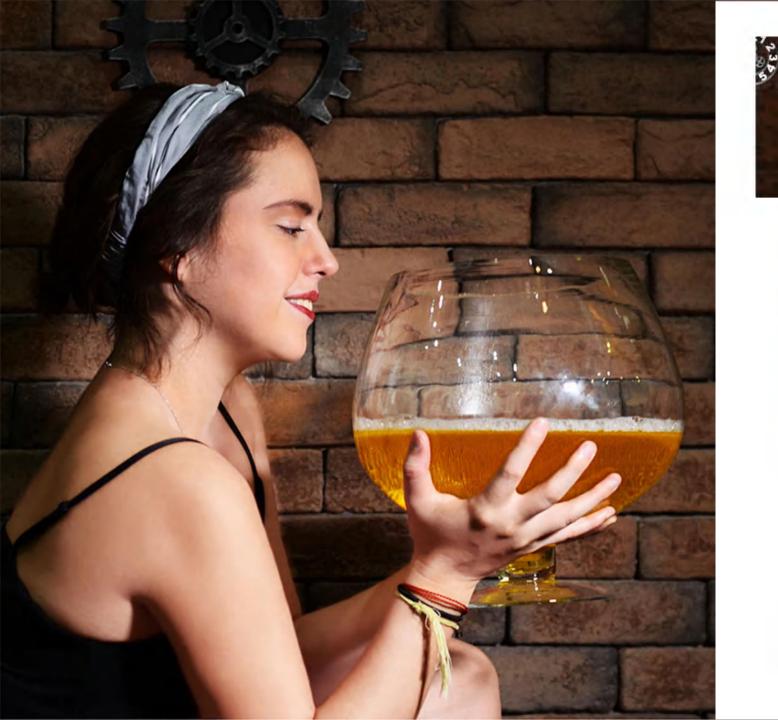

**REAL SHOT** 

SIZE

| Capacity | Caliber<br>approx | High approx | Low diameter<br>approx |
|----------|-------------------|-------------|------------------------|
| 3400ml   | 13.5cm            | 60.0cm      | 11.4cm                 |
| 3300ml   | 12.8cm            | 50.0cm      | 11.5cm                 |
| 2000ml   | 12.0cm            | 39.8cm      | 11.0cm                 |
| 1800ml   | 11.1cm            | 29.3cm      | 10.5cm                 |