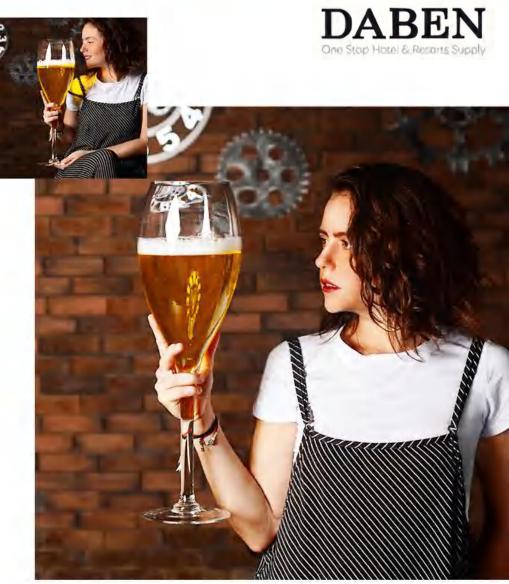

The large cup, with a large capacity of personality, brings different entertainment enjoyment.

| Capacity | diameter approx | Caliber approx | High approx | Low diameter<br>approx |
|----------|-----------------|----------------|-------------|------------------------|
| 6000ml   | 26cm            | 19.4cm         | 27.0cm      | 13.5cm                 |
| 4000ml   | 22cm            | 17.0cm         | 23.3cm      | 11.0cm                 |
| 3500ml   | 20cm            | 15.4cm         | 21.3cm      | 10.8cm                 |
| 3000ml   | 18cm            | 13.1cm         | 19.0cm      | 9.7cm                  |
| 2000ml   | 17cm            | 12.0cm         | 17.0cm      | 9.4cm                  |