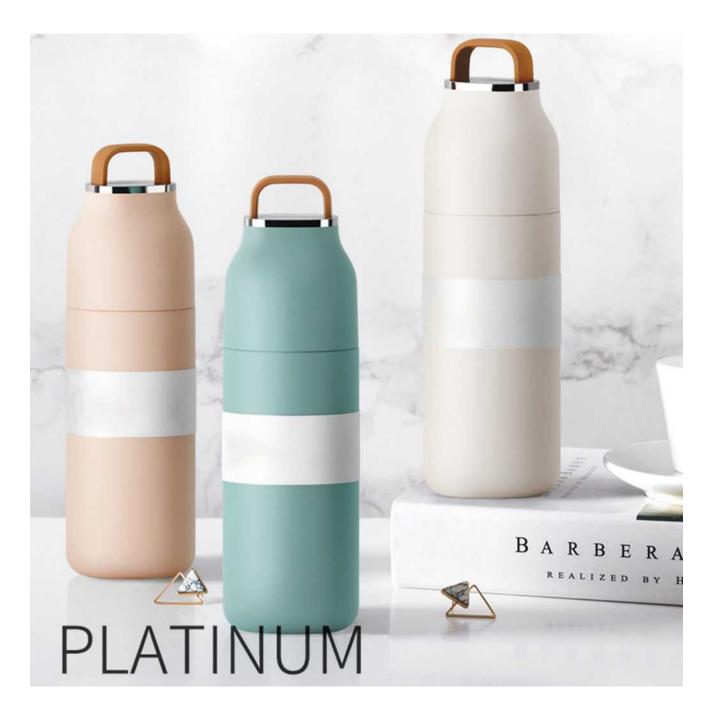

rosty

Delicate and natural texture

#### High borosilicate • the art of blowing

#### multi-purpose cup







Forged at high temperature, easy to clean, long-lasting as new



fresh \* gilt silver \* Quiet \* thin





# Macaron color







High temperature ceramics, hard and delicate texture, low water absorption, easy to clean, well-proportioned glaze color, retro appearance





Rattan imported from Vietnam, high-quality origin, tough and durable rattan material.

Using traditional weaving technology, handmade, the overall weaving is tight and meticulous.

#### Customize your own personalized water bottle



M D M

Marble series





#### Keep warm for 6~12 hours

Four colors, two capacities matte texture online Glossy youthful vitality







#### Convenient handle for easy travel





Large-caliber cup mouth, no dead corners, no dirt, no residue, clean as new every time.

The screw-type middle cover locks the temperature and ensures the sealing of the vacuum layer, and it is not leaking when carrying it out.



creative wood grain thermos cup

THE KIN

E style and culture ##

DABEN INDUSTRIAL(HK)LIMITED

--Your Best Supplier

- Contact Person: Ben
- +86 13613068266 +86 (0755)23943956
- ben@resortssupply.com
- www.resortssupply.com
- Rm709, 7th Floor, Bldg 3rd, HanYu Fortune Plaza, FuYong Town, Bao An District, Shenzhen, China.