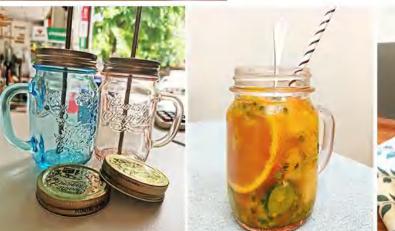

#### **ITALIAN VINTAGE CAN**

A nostalgic vintage cock cup that has been visited by major food bloggers Amway has been around all year round. Western restaurants, cafes, family or theme parties are also perfect The hot summer is coming, and it is of course necessary to relieve the heat. A glass full of ice on top of a glass, not too cool or practical ~

### Transparent cup Placement is a landscape