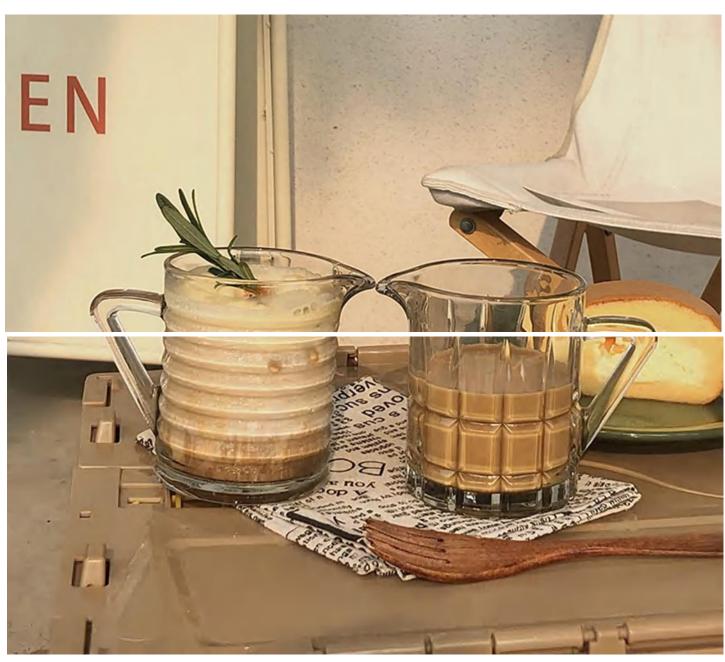

#### **ITALIAN VINTAGE CAN**

A nostalgic vintage cock cup that has been visited by major food bloggers Amway has been around all year round. Western restaurants, cafes, family or theme parties are also perfect The hot summer is coming, and it is of course necessary to relieve the heat. A glass full of ice on top of a glass, not too cool or practical ~

### Transparent cup Placement is a landscape