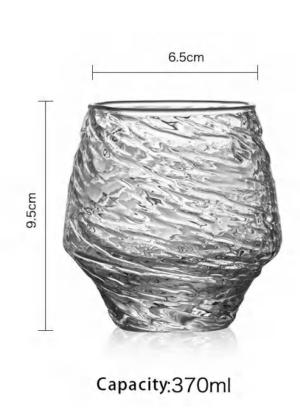

SIZE

Nice and durable glass Give you a new life experience

With a strong sense of fashion, diners can easily become ins experts, make your restaurant look online, and bring your own filters.

Add a touch of color to the mundane life and try it to show your personality.

# double-layered glass

The inner wall is intact and watertight, and the outer wall is ice-cracked.

## smooth surface

Although the surface is cracked, it is smooth and not scratchy.

frosty

Delicate and natural texture