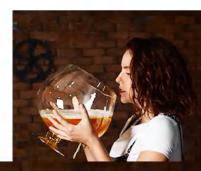

**REAL SHOT** 

SIZE

| Capacity | Caliber<br>approx | High approx | Low diameter<br>approx |
|----------|-------------------|-------------|------------------------|
| 3400ml   | 13.5cm            | 60.0cm      | 11.4cm                 |
| 3300ml   | 12.8cm            | 50.0cm      | 11.5cm                 |
| 2000ml   | 12.0cm            | 39.8cm      | 11.0cm                 |
| 1800ml   | 11.1cm            | 29.3cm      | 10.5cm                 |

The large cup, with a large capacity of personality, brings different entertainment enjoyment.

| Capacity | diameter approx | Caliber approx | High approx | Low diameter<br>approx |
|----------|-----------------|----------------|-------------|------------------------|
| 6000ml   | 26cm            | 19.4cm         | 27.0cm      | 13.5cm                 |
| 4000ml   | 22cm            | 17.0cm         | 23.3cm      | 11.0cm                 |
| 3500ml   | 20cm            | 15.4cm         | 21.3cm      | 10.8cm                 |
| 3000ml   | 18cm            | 13.1cm         | 19.0cm      | 9.7cm                  |
| 2000ml   | 17cm            | 12.0cm         | 17.0cm      | 9.4cm                  |