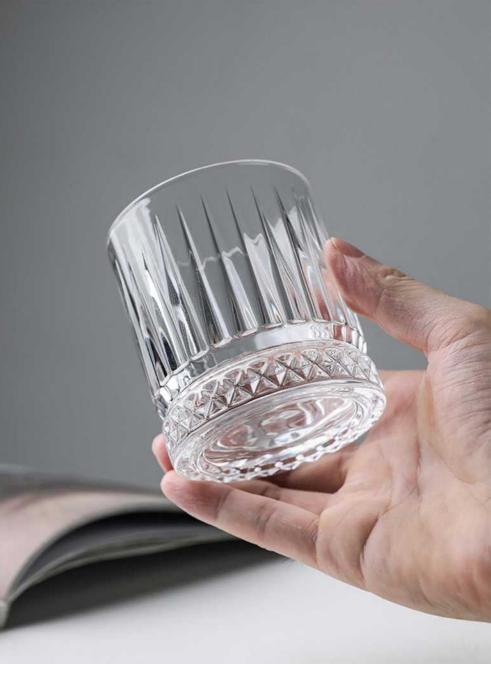

#### GOBLET

The diamond series glass,sense of design from the design of the cup body mitation diamond,diamond cutting surfacedifferent rays oflight illum inating rays of light modern design creates a smooth touch and keep the fragrance of wine tocreate joy avantgarde and creative uifestyle

# **TULIP GOBLET**

The ingenuity of creative styling shine like a diamond Bring a different feeling to the table~

Whether it's loaded into a drink or drink are all good choices Let people put it down~