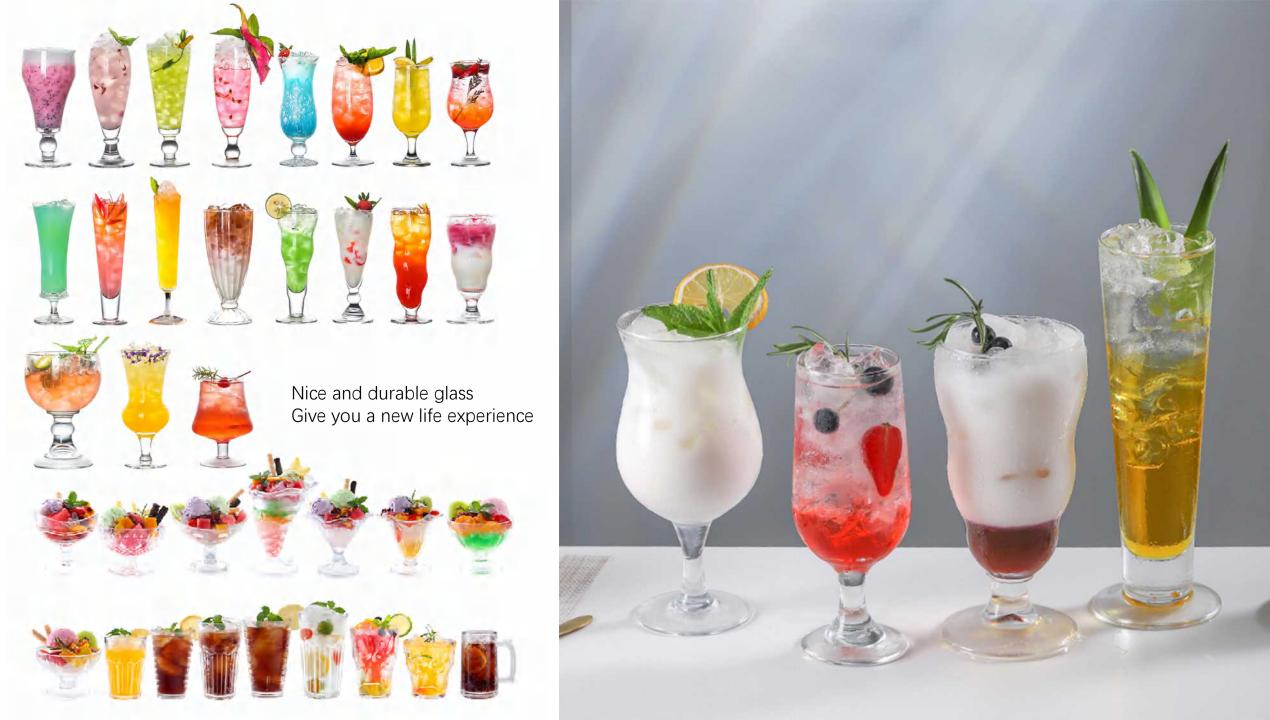

SIZE

Nice and durable glass Give you a new life experience

With a strong sense of fashion, diners can easily become ins experts, make your restaurant look online, and bring your own filters.

Add a touch of color to the mundane life and try it to show your personality.