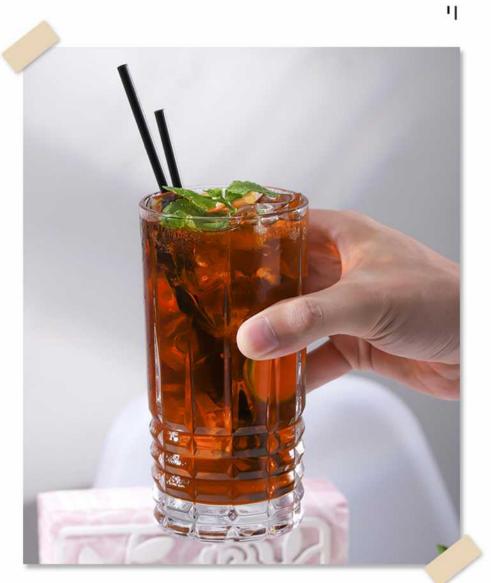

#### Comfort handle

glass handle Comfortable to hold

#### Simple and elegant shape Beautiful photo, just a little drunk