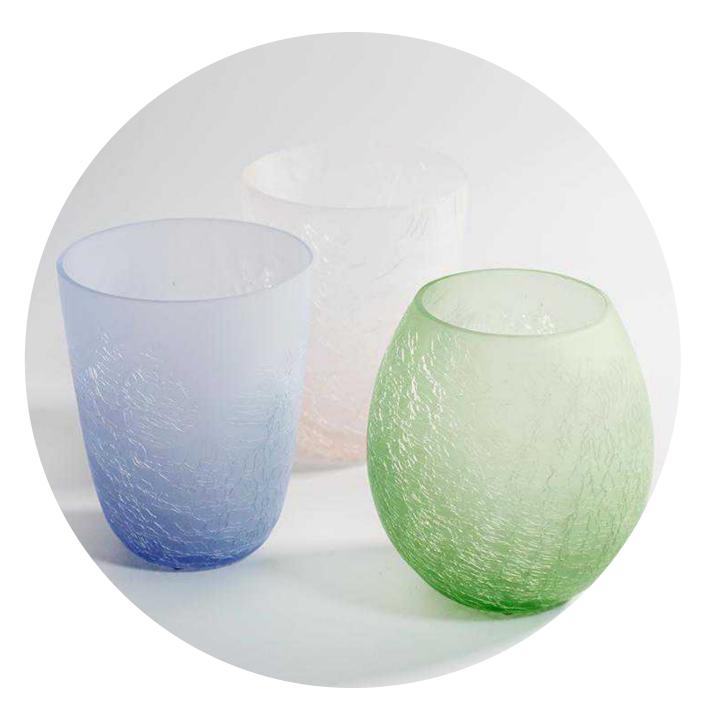

# double-layered glass

The inner wall is intact and watertight, and the outer wall is ice-cracked.

## smooth surface

Although the surface is cracked, it is smooth and not scratchy.

frosty

Delicate and natural texture