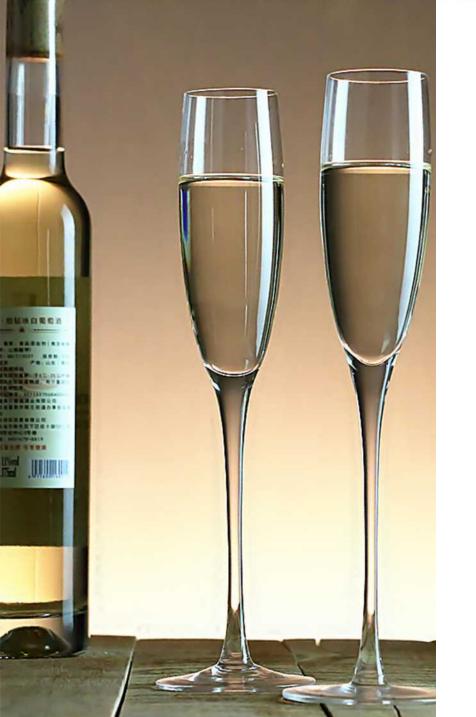

SIZE

Nice and durable glass Give you a new life experience

With a strong sense of fashion, diners can easily become ins experts, make your restaurant look online, and bring your own filters.

Add a touch of color to the mundane life and try it to show your personality.

transparent to display the primary color of the wine, reflecting the charming The glass material is healthy and environmentally friendly, and it is clear and

The simple line shape removes the cumbersome decoration, and ingeniously integrates the elk element, which is fashionable and three-dimensional, smart and interesting, creating a romantic and warm atmosphere for the simple daily life.