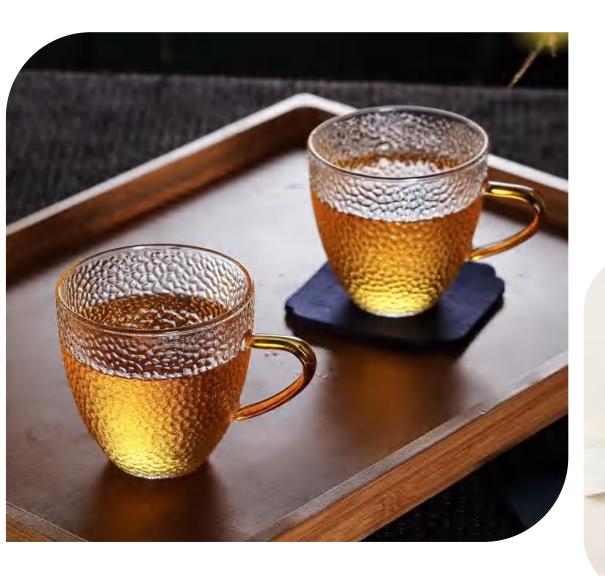

#### High borosilicate • the art of blowing

#### multi-purpose cup

Forged at high temperature, easy to clean, long-lasting as new

fresh \* gilt silver \* Quiet \* thin