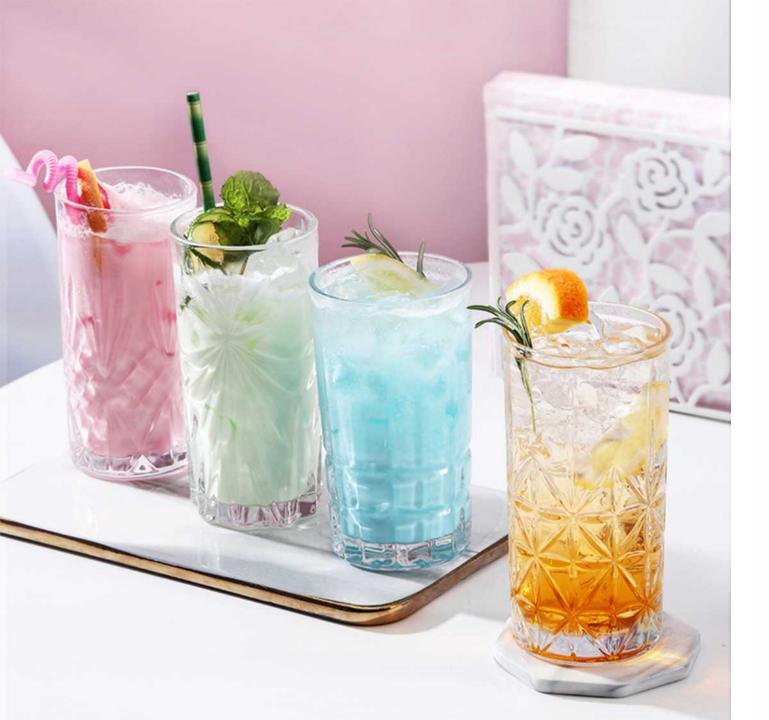

#### DIAMOND SHAPED LONG DRINK CUP

#### GOBLET

The diamond series glass,sense of design from the design of the cup body mitation diamond,diamond cutting surfacedifferent rays oflight illum inating rays of light modern design creates a smooth touch and keep the fragrance of wine tocreate joy avantgarde and creative uifestyle

# **TULIP GOBLET**

The ingenuity of creative styling shine like a diamond Bring a different feeling to the table~

Whether it's loaded into a drink or drink are all good choices Let people put it down~