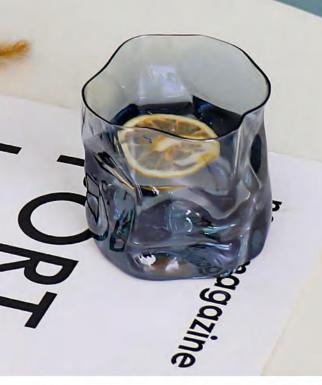

> THE IRREGULAR SHAPE OF THE INSTRUMENT BREAKS AWAY FROM THE TRADITIONAL AND RIGID SHAPE,SHOWING THE UNIQUE STYLE OFINS RESTAURANT

Detailed description

\_

thick bottom

thickened bottom Place smoothly