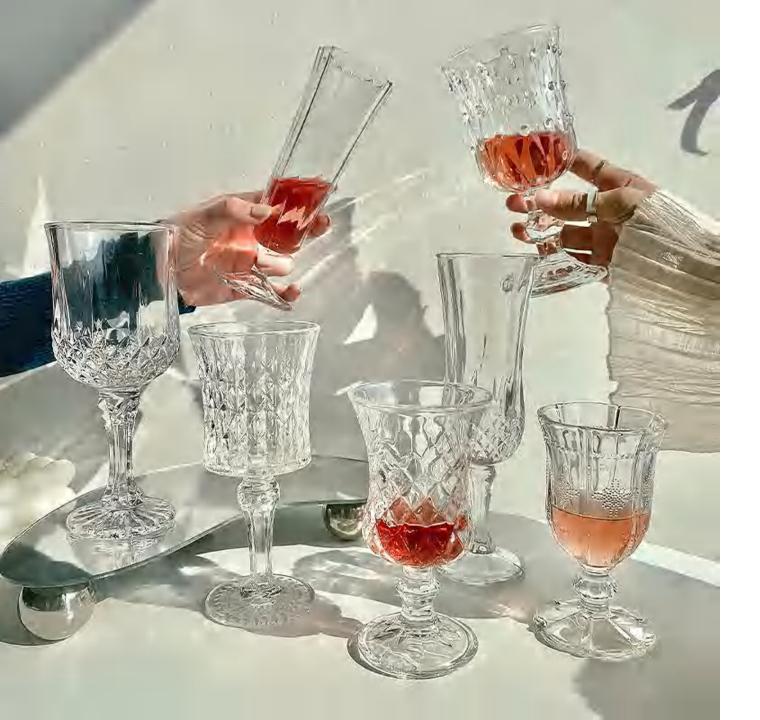

#### DIAMOND SHAPED LONG DRINK CUP

#### GOBLET

The diamond series glass,sense of design from the design of the cup body mitation diamond,diamond cutting surfacedifferent rays oflight illum inating rays of light modern design creates a smooth touch and keep the fragrance of wine tocreate joy avantgarde and creative uifestyle

# **TULIP GOBLET**

The ingenuity of creative styling shine like a diamond Bring a different feeling to the table~

Whether it's loaded into a drink or drink are all good choices Let people put it down~