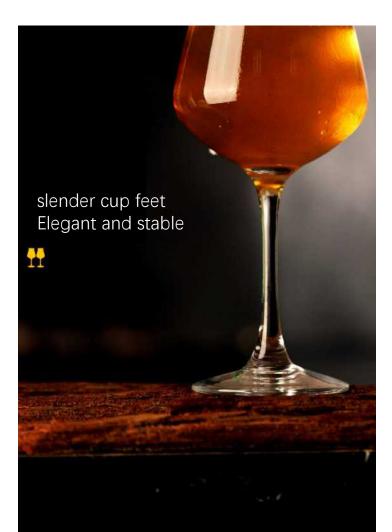

> THE IRREGULAR SHAPE OF THE INSTRUMENT BREAKS AWAY FROM THE TRADITIONAL AND RIGID SHAPE,SHOWING THE UNIQUE STYLE OFINS RESTAURANT

Detailed description

\_

thick bottom

thickened bottom Place smoothly