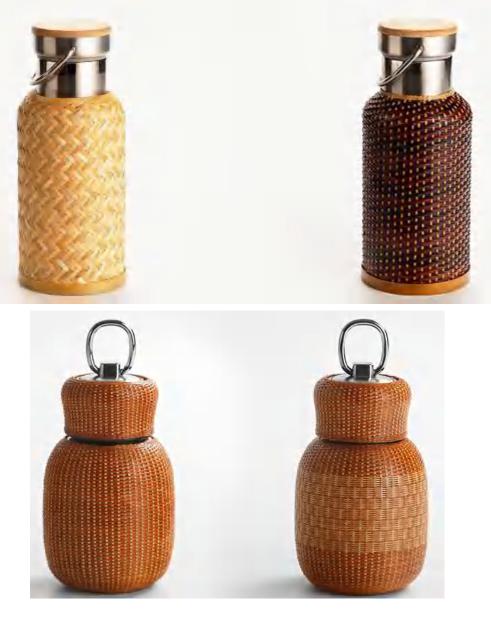

# Macaron color

High temperature ceramics, hard and delicate texture, low water absorption, easy to clean, well-proportioned glaze color, retro appearance

Rattan imported from Vietnam, high-quality origin, tough and durable rattan material.

Using traditional weaving technology, handmade, the overall weaving is tight and meticulous.

creative wood grain thermos cup

THE KIN

E style and culture ##

DABEN INDUSTRIAL(HK)LIMITED

--Your Best Supplier

- Contact Person: Ben
- +86 13613068266 +86 (0755)23943956
- ben@resortssupply.com
- www.resortssupply.com
- Rm709, 7th Floor, Bldg 3rd, HanYu Fortune Plaza, FuYong Town, Bao An District, Shenzhen, China.