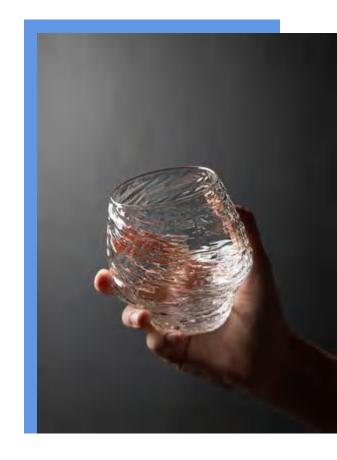

# double-layered glass

The inner wall is intact and watertight, and the outer wall is ice-cracked.

## smooth surface

Although the surface is cracked, it is smooth and not scratchy.

frosty

Delicate and natural texture