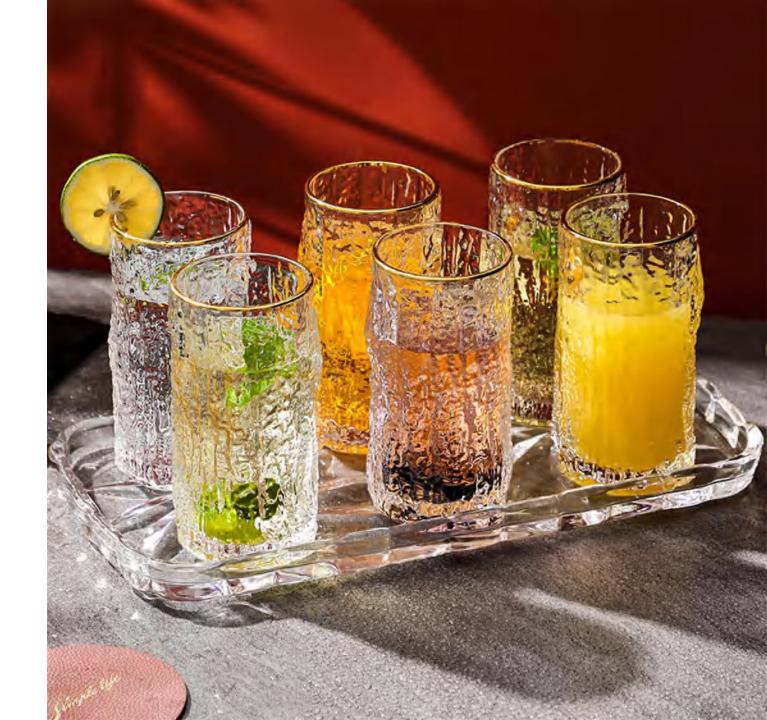

# double-layered glass

The inner wall is intact and watertight, and the outer wall is ice-cracked.

## smooth surface

Although the surface is cracked, it is smooth and not scratchy.

frosty

Delicate and natural texture

#### High borosilicate • the art of blowing