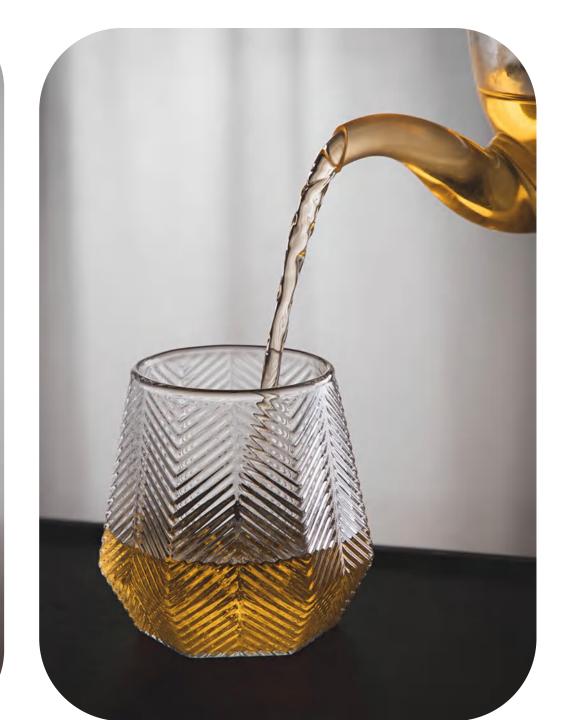

#### DIAMOND SHAPED LONG DRINK CUP

#### GOBLET

The diamond series glass,sense of design from the design of the cup body mitation diamond,diamond cutting surfacedifferent rays oflight illum inating rays of light modern design creates a smooth touch and keep the fragrance of wine tocreate joy avantgarde and creative uifestyle