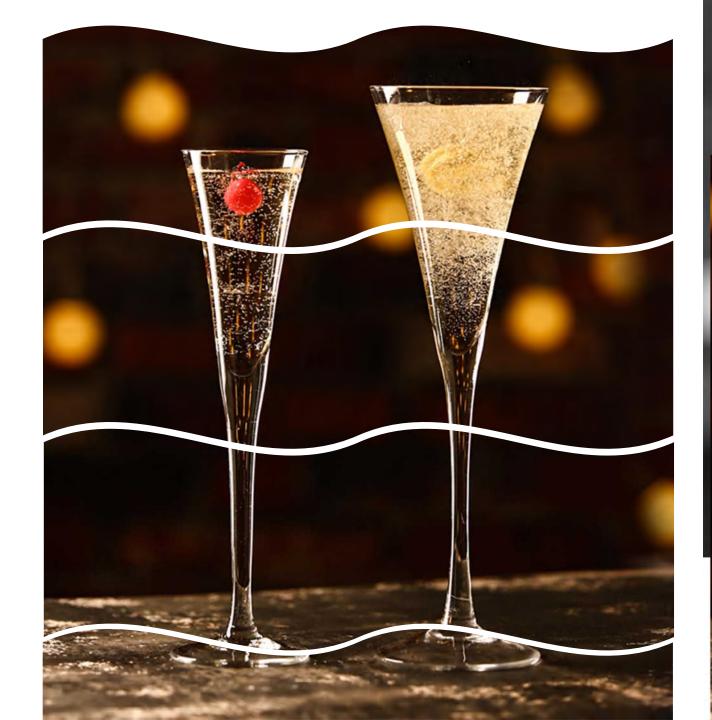

#### DIAMOND SHAPED LONG DRINK CUP

# **TULIP GOBLET**

The ingenuity of creative styling shine like a diamond Bring a different feeling to the table~

Whether it's loaded into a drink or drink are all good choices Let people put it down~