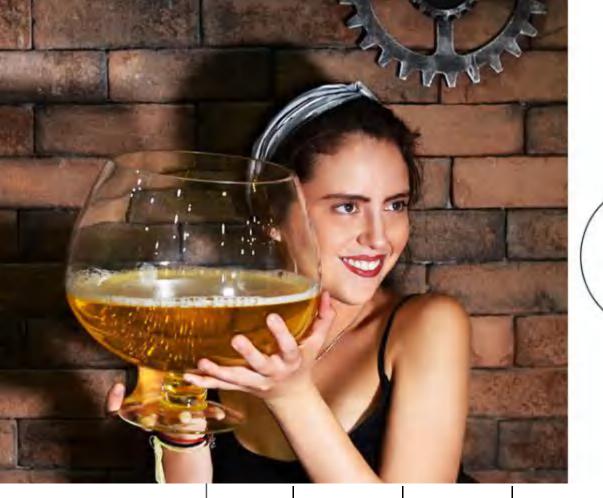

> THE IRREGULAR SHAPE OF THE INSTRUMENT BREAKS AWAY FROM THE TRADITIONAL AND RIGID SHAPE,SHOWING THE UNIQUE STYLE OFINS RESTAURANT

Detailed description

\_

thick bottom

thickened bottom Place smoothly

#### Comfort handle

glass handle Comfortable to hold

#### Simple and elegant shape Beautiful photo, just a little drunk