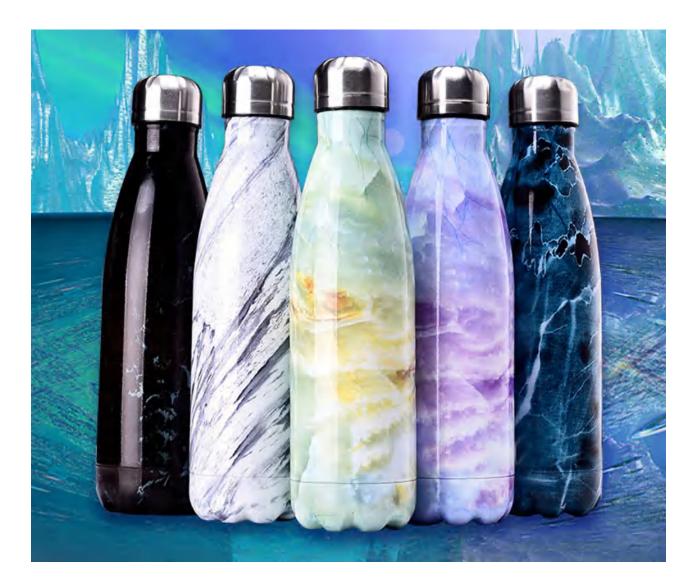

le-layered glass

The inner wall is intact and watertight, and the outer wall is ice-cracked.

## smooth surface

Although the surface is cracked, it is smooth and not scratchy.

frosty

Delicate and natural texture

#### High borosilicate • the art of blowing

#### multi-purpose cup







Forged at high temperature, easy to clean, long-lasting as new



fresh \* gilt silver \* Quiet \* thin





# Macaron color







High temperature ceramics, hard and delicate texture, low water absorption, easy to clean, well-proportioned glaze color, retro appearance





Rattan imported from Vietnam, high-quality origin, tough and durable rattan material.

Using traditional weaving technology, handmade, the overall weaving is tight and meticulous.

#### Customize your own personalized water bottle



M D M

Marble series





#### Keep warm for 6~12 hours

Four colors, two capacities matte texture online Glossy youthful vitality







#### Convenient handle for easy travel





Large-caliber cup mouth, no dead corners, no dirt, no residue, clean as new every time.

The screw-type middle cover locks the temperature and ensures the sealing of the vacuum layer, and it is not leaking when carrying it out.



creative wood grain thermos cup

THE KIN

E style and culture ##

DABEN INDUSTRIAL(HK)LIMITED

--Your Best Supplier

- Contact Person: Ben
- +86 13613068266 +86 (0755)23943956
- ben@resortssupply.com
- www.resortssupply.com
- Rm709, 7th Floor, Bldg 3rd, HanYu Fortune Plaza, FuYong Town, Bao An District, Shenzhen, China.