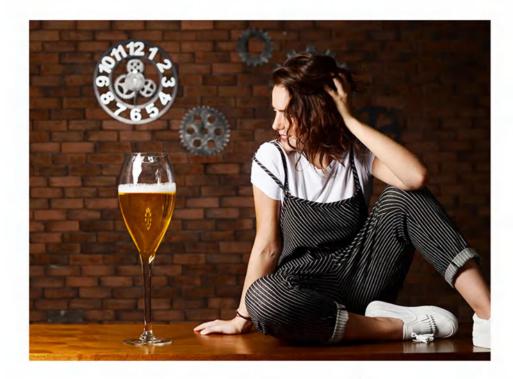

**REAL SHOT** 

SIZE

| Capacity | Caliber<br>approx | High approx | Low diameter<br>approx |
|----------|-------------------|-------------|------------------------|
| 3400ml   | 13.5cm            | 60.0cm      | 11.4cm                 |
| 3300ml   | 12.8cm            | 50.0cm      | 11.5cm                 |
| 2000ml   | 12.0cm            | 39.8cm      | 11.0cm                 |
| 1800ml   | 11.1cm            | 29.3cm      | 10.5cm                 |

The large cup, with a large capacity of personality, brings different entertainment enjoyment.

| Capacity | diameter approx | Caliber approx | High approx | Low diameter<br>approx |
|----------|-----------------|----------------|-------------|------------------------|
| 6000ml   | 26cm            | 19.4cm         | 27.0cm      | 13.5cm                 |
| 4000ml   | 22cm            | 17.0cm         | 23.3cm      | 11.0cm                 |
| 3500ml   | 20cm            | 15.4cm         | 21.3cm      | 10.8cm                 |
| 3000ml   | 18cm            | 13.1cm         | 19.0cm      | 9.7cm                  |
| 2000ml   | 17cm            | 12.0cm         | 17.0cm      | 9.4cm                  |

SIZE

Nice and durable glass Give you a new life experience

With a strong sense of fashion, diners can easily become ins experts, make your restaurant look online, and bring your own filters.

Add a touch of color to the mundane life and try it to show your personality.