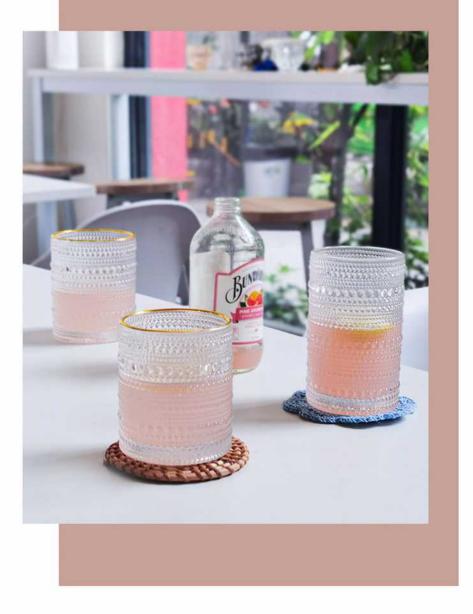

SIZE

Nice and durable glass Give you a new life experience

With a strong sense of fashion, diners can easily become ins experts, make your restaurant look online, and bring your own filters.

Add a touch of color to the mundane life and try it to show your personality.

A variety of options, there is always one for you

Reminder: Due to manual production and manual measurement, the size may be slightly different, and the actual product shall prevail.

The unique vertical embossing of the shape of the utensil brings you a different feeling, and the smooth lines are polished, so that you will fall in love with this glass once you use it