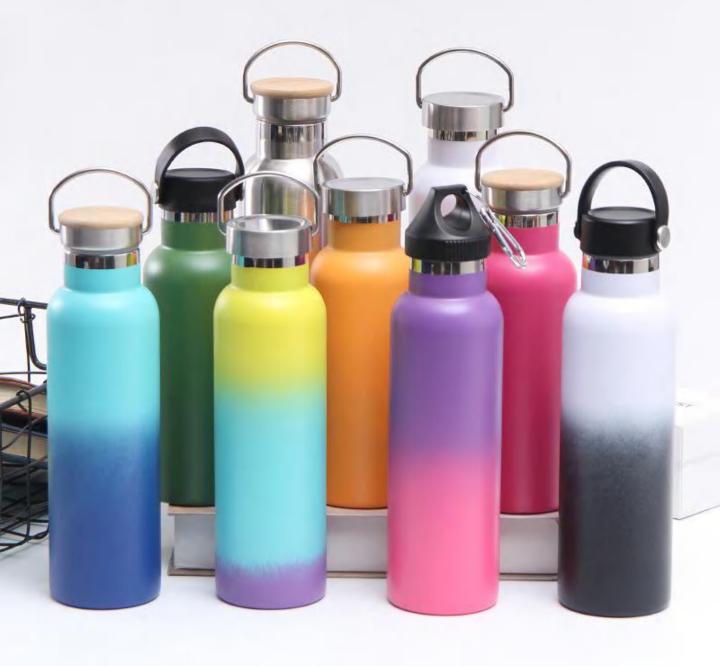

#### Keep warm for 6~12 hours

Four colors, two capacities matte texture online Glossy youthful vitality

#### Convenient handle for easy travel

Large-caliber cup mouth, no dead corners, no dirt, no residue, clean as new every time.

The screw-type middle cover locks the temperature and ensures the sealing of the vacuum layer, and it is not leaking when carrying it out.