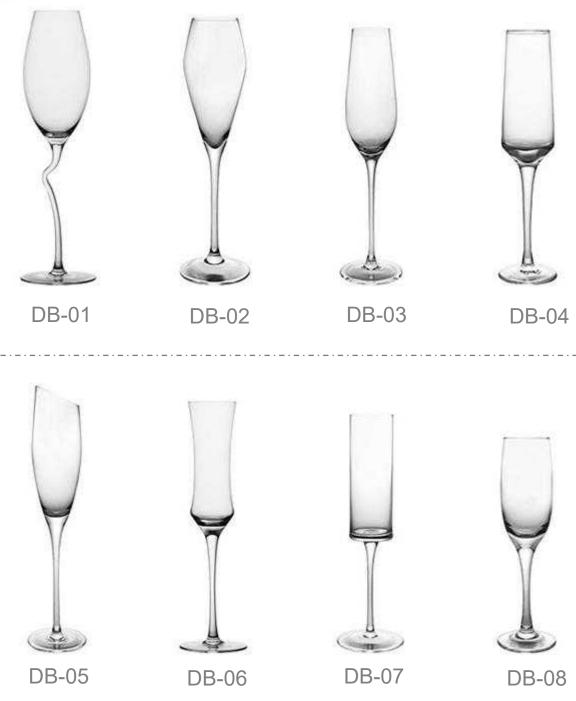

#### DIAMOND SHAPED LONG DRINK CUP

#### GOBLET

The diamond series glass,sense of design from the design of the cup body mitation diamond,diamond cutting surfacedifferent rays oflight illum inating rays of light modern design creates a smooth touch and keep the fragrance of wine tocreate joy avantgarde and creative uifestyle