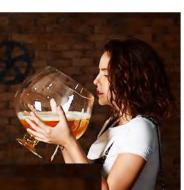

**REAL SHOT** 

SIZE

| Capacity | Caliber<br>approx | High approx | Low diameter<br>approx |
|----------|-------------------|-------------|------------------------|
| 3400ml   | 13.5cm            | 60.0cm      | 11.4cm                 |
| 3300ml   | 12.8cm            | 50.0cm      | 11.5cm                 |
| 2000ml   | 12.0cm            | 39.8cm      | 11.0cm                 |
| 1800ml   | 11.1cm            | 29.3cm      | 10.5cm                 |

The large cup, with a large capacity of personality, brings different entertainment enjoyment.

| Capacity | diameter approx | Caliber approx | High approx | Low diameter<br>approx |
|----------|-----------------|----------------|-------------|------------------------|
| 6000ml   | 26cm            | 19.4cm         | 27.0cm      | 13.5cm                 |
| 4000ml   | 22cm            | 17.0cm         | 23.3cm      | 11.0cm                 |
| 3500ml   | 20cm            | 15.4cm         | 21.3cm      | 10.8cm                 |
| 3000ml   | 18cm            | 13.1cm         | 19.0cm      | 9.7cm                  |
| 2000ml   | 17cm            | 12.0cm         | 17.0cm      | 9.4cm                  |