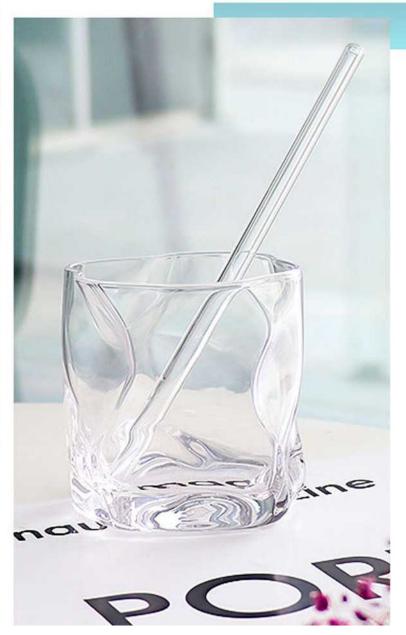

> THE IRREGULAR SHAPE OF THE INSTRUMENT BREAKS AWAY FROM THE TRADITIONAL AND RIGID SHAPE,SHOWING THE UNIQUE STYLE OFINS RESTAURANT

Detailed description

\_

thick bottom

thickened bottom Place smoothly

SIZE

Nice and durable glass Give you a new life experience

With a strong sense of fashion, diners can easily become ins experts, make your restaurant look online, and bring your own filters.

Add a touch of color to the mundane life and try it to show your personality.