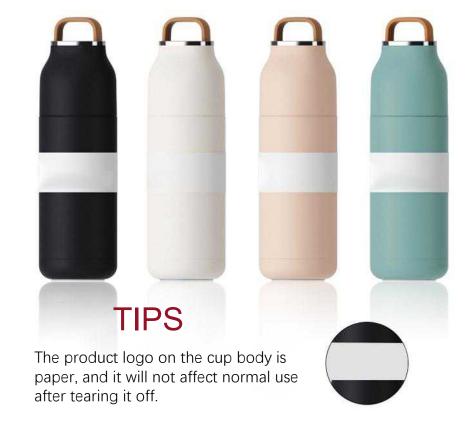

sty

Delicate and natural texture

#### High borosilicate • the art of blowing

#### multi-purpose cup







Forged at high temperature, easy to clean, long-lasting as new



fresh \* gilt silver \* Quiet \* thin





# Macaron color







High temperature ceramics, hard and delicate texture, low water absorption, easy to clean, well-proportioned glaze color, retro appearance





Rattan imported from Vietnam, high-quality origin, tough and durable rattan material.

Using traditional weaving technology, handmade, the overall weaving is tight and meticulous.

#### Customize your own personalized water bottle



M D M

Marble series





#### Keep warm for 6~12 hours

Four colors, two capacities matte texture online Glossy youthful vitality







#### Convenient handle for easy travel





Large-caliber cup mouth, no dead corners, no dirt, no residue, clean as new every time.

The screw-type middle cover locks the temperature and ensures the sealing of the vacuum layer, and it is not leaking when carrying it out.



creative wood grain thermos cup

THE KIN

E style and culture ##

DABEN INDUSTRIAL(HK)LIMITED

--Your Best Supplier

- Contact Person: Ben
- +86 13613068266 +86 (0755)23943956
- ben@resortssupply.com
- www.resortssupply.com
- Rm709, 7th Floor, Bldg 3rd, HanYu Fortune Plaza, FuYong Town, Bao An District, Shenzhen, China.