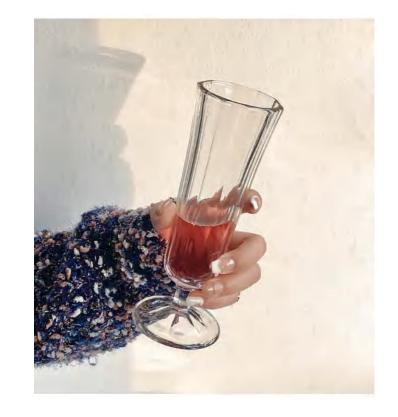

#### DIAMOND SHAPED LONG DRINK CUP

# **TULIP GOBLET**

The ingenuity of creative styling shine like a diamond Bring a different feeling to the table~

Whether it's loaded into a drink or drink are all good choices Let people put it down~