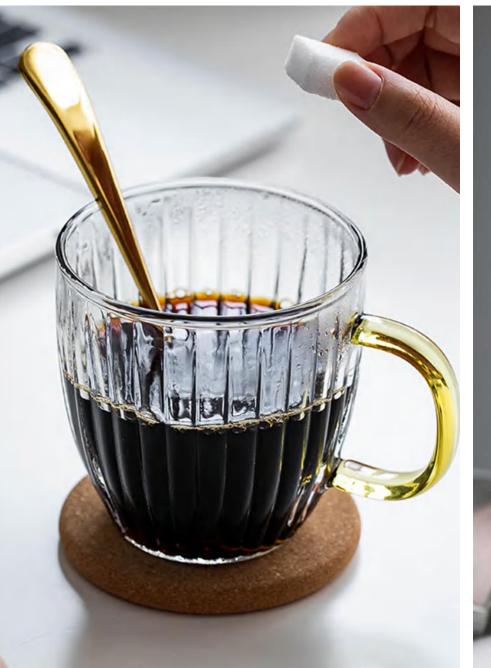

mond Bring a different feeling to the table~





Whether it's loaded into a drink or drink are all good choices Let people put it down~



# Safe and healthy

# Safe to drink



### Leisurely life fun



Create a casual atmosphere, a cup is enough



The fresh taste brings out a hint of greenness and sweetness, that is the taste of first love







Fascinating dream colors Different angles reflect different colors

A variety of options, there is always one for you







Reminder: Due to manual production and manual measurement, the size may be slightly different, and the actual product shall prevail.

The unique vertical embossing of the shape of the utensil brings you a different feeling, and the smooth lines are polished, so that you will fall in love with this glass once you use it











Share this moment with you







#### **ITALIAN VINTAGE CAN**

A nostalgic vintage cock cup that has been visited by major food bloggers Amway has been around all year round. Western restaurants, cafes, family or theme parties are also perfect The hot summer is coming, and it is of course necessary to relieve the heat. A glass full of ice on top of a glass, not too cool or practical ~



### Transparent cup Placement is a landscape





# double-layered glass

The inner wall is intact and watertight, and the outer wall is ice-cracked.

## smooth surface

Although the surface is cracked, it is smooth and not scratchy.

frosty

Delicate and natural texture

#### High borosilicate • the art of blowing

#### multi-purpose cup







Forged at high temperature, easy to clean, long-la