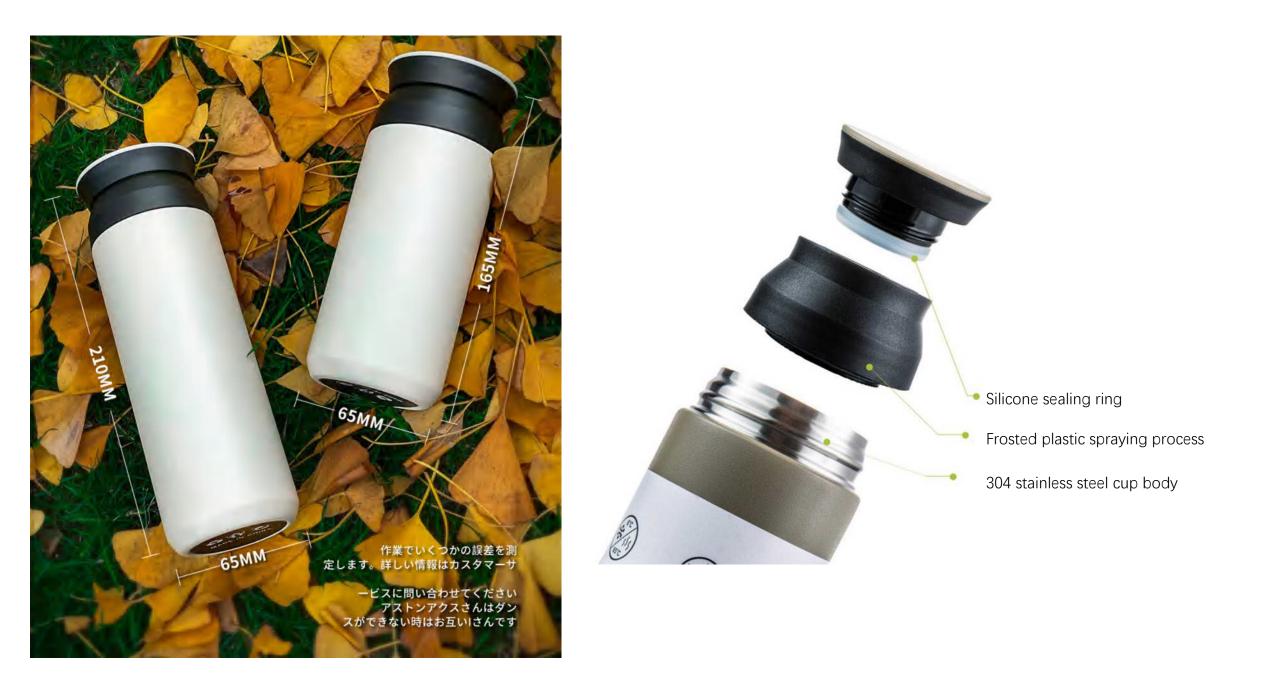

#### Keep warm for 6~12 hours

Four colors, two capacities matte texture online Glossy youthful vitality

#### Convenient handle for easy travel

Large-caliber cup mouth, no dead corners, no dirt, no residue, clean as new every time.

The screw-type middle cover locks the temperature and ensures the sealing of the vacuum layer, and it is not leaking when carrying it out.