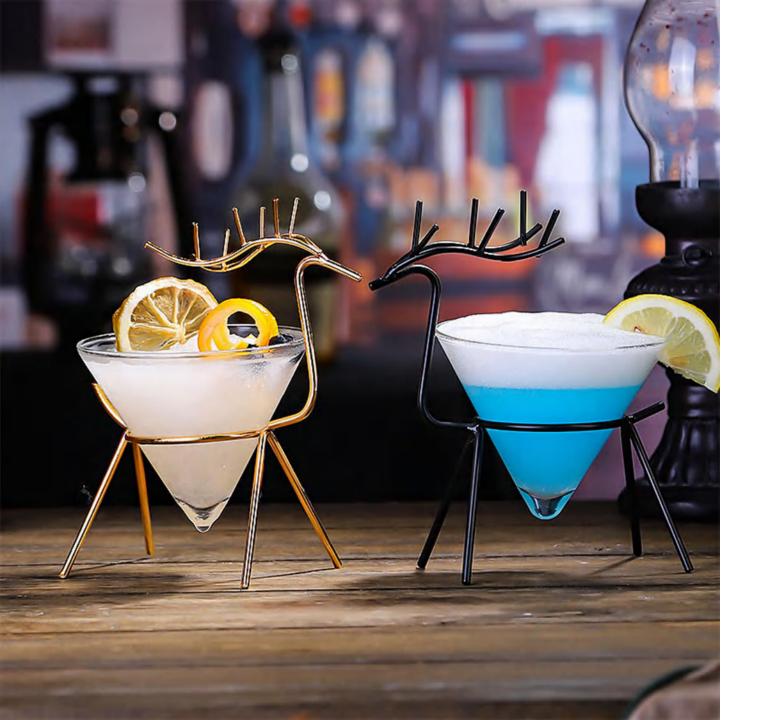

transparent to display the primary color of the wine, reflecting the charming The glass material is healthy and environmentally friendly, and it is clear and

The simple line shape removes the cumbersome decoration, and ingeniously integrates the elk element, which is fashionable and three-dimensional, smart and interesting, creating a romantic and warm atmosphere for the simple daily life.

> THE IRREGULAR SHAPE OF THE INSTRUMENT BREAKS AWAY FROM THE TRADITIONAL AND RIGID SHAPE,SHOWING THE UNIQUE STYLE OFINS RESTAURANT

Detailed description

\_

thick bottom

thickened bottom Place smoothly