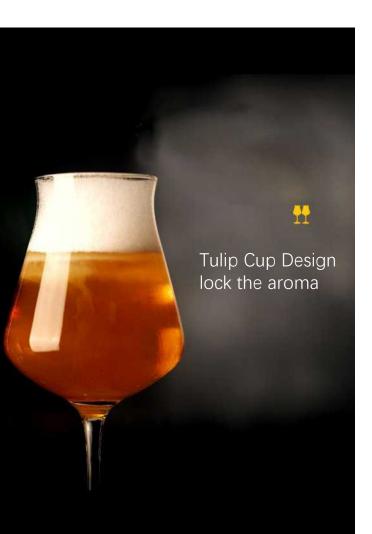

> THE IRREGULAR SHAPE OF THE INSTRUMENT BREAKS AWAY FROM THE TRADITIONAL AND RIGID SHAPE,SHOWING THE UNIQUE STYLE OFINS RESTAURANT

Detailed description

\_

thick bottom

thickened bottom Place smoothly