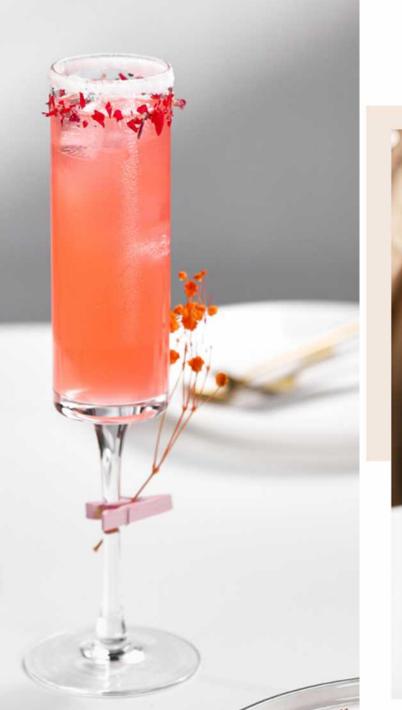

A variety of options, there is always one for you

Reminder: Due to manual production and manual measurement, the size may be slightly different, and the actual product shall prevail.

The unique vertical embossing of the shape of the utensil brings you a different feeling, and the smooth lines are polished, so that you will fall in love with this glass once you use it