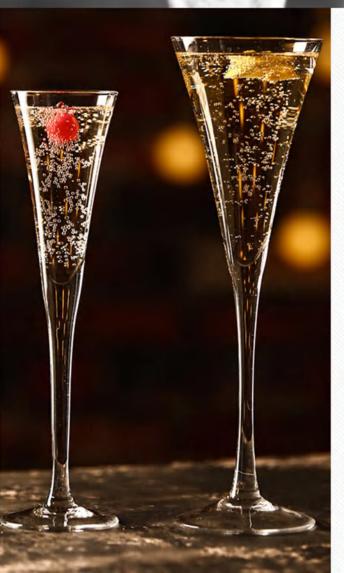

**REAL SHOT** 

SIZE

| Capacity | Caliber<br>approx | High approx | Low diameter<br>approx |
|----------|-------------------|-------------|------------------------|
| 3400ml   | 13.5cm            | 60.0cm      | 11.4cm                 |
| 3300ml   | 12.8cm            | 50.0cm      | 11.5cm                 |
| 2000ml   | 12.0cm            | 39.8cm      | 11.0cm                 |
| 1800ml   | 11.1cm            | 29.3cm      | 10.5cm                 |