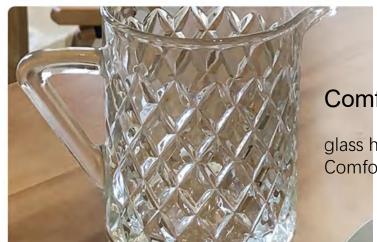

#### GOBLET

The diamond series glass,sense of design from the design of the cup body mitation diamond,diamond cutting surfacedifferent rays oflight illum inating rays of light modern design creates a smooth touch and keep the fragrance of wine tocreate joy avantgarde and creative uifestyle

# **TULIP GOBLET**

The ingenuity of creative styling shine like a diamond Bring a different feeling to the table~

Whether it's loaded into a drink or drink are all good choices Let people put it down~