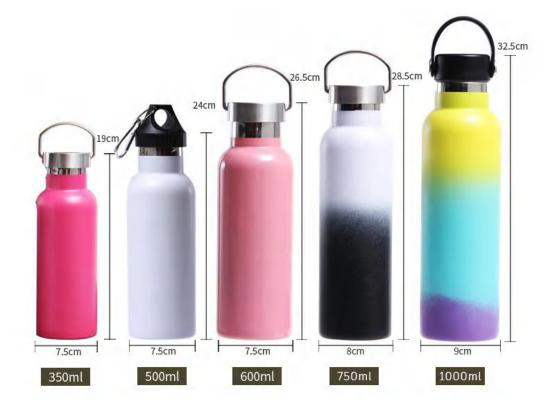

A variety of options, there is always one for you

Reminder: Due to manual production and manual measurement, the size may be slightly different, and the actual product shall prevail.

The unique vertical embossing of the shape of the utensil brings you a different feeling, and the smooth lines are polished, so that you will fall in love with this glass once you use it