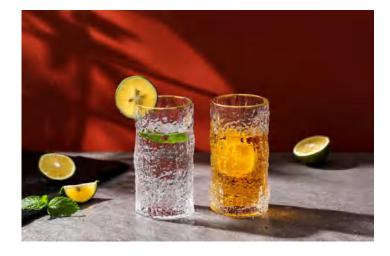

# double-layered glass

The inner wall is intact and watertight, and the outer wall is ice-cracked.

## smooth surface

Although the surface is cracked, it is smooth and not scratchy.

frosty

Delicate and natural texture

#### High borosilicate • the art of blowing