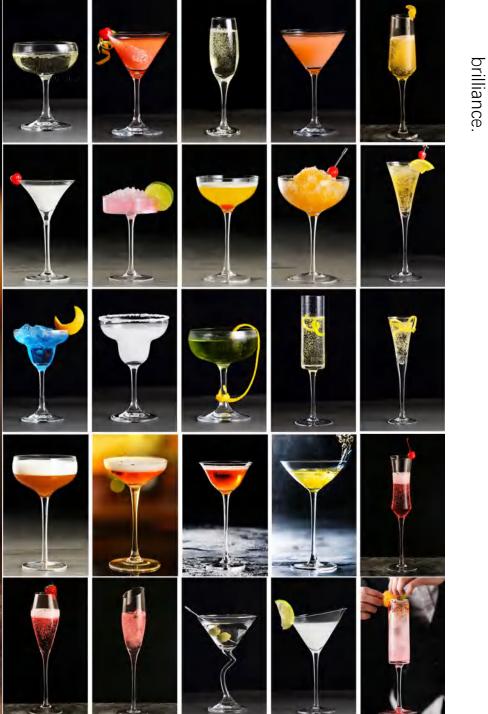

**REAL SHOT** 

SIZE

| Capacity | Caliber<br>approx | High approx | Low diameter<br>approx |
|----------|-------------------|-------------|------------------------|
| 3400ml   | 13.5cm            | 60.0cm      | 11.4cm                 |
| 3300ml   | 12.8cm            | 50.0cm      | 11.5cm                 |
| 2000ml   | 12.0cm            | 39.8cm      | 11.0cm                 |
| 1800ml   | 11.1cm            | 29.3cm      | 10.5cm                 |