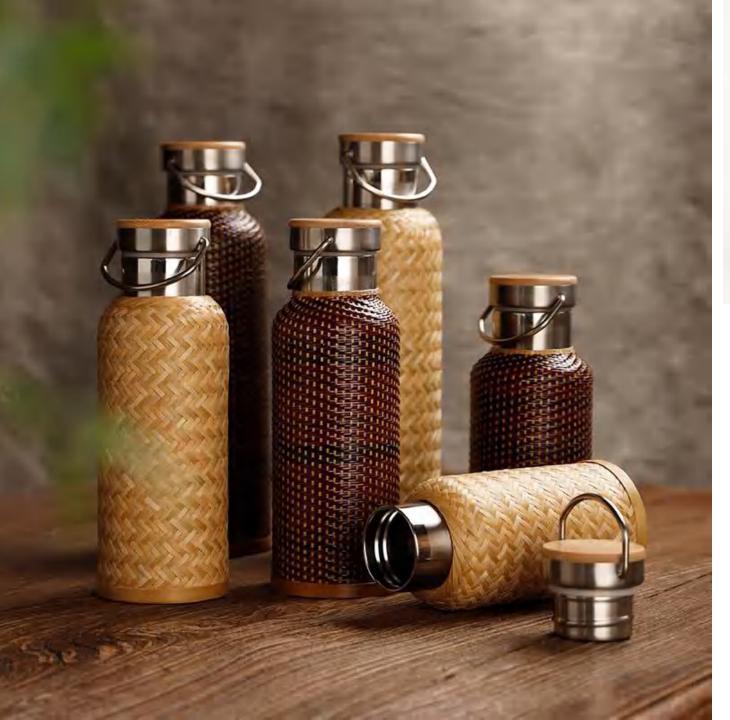

# Macaron color

High temperature ceramics, hard and delicate texture, low water absorption, easy to clean, well-proportioned glaze color, retro appearance

Rattan imported from Vietnam, high-quality origin, tough and durable rattan material.

Using traditional weaving technology, handmade, the overall weaving is tight and meticulous.

creative wood grain thermos cup

THE KIN

E style and culture ##

DABEN INDUSTRIAL(HK)LIMITED

--Your Best Supplier

- Contact Person: Ben
- +86 13613068266 +86 (0755)23943956
- ben@resortssupply.com
- www.resortssupply.com
- Rm709, 7th Floor, Bldg 3rd, HanYu Fortune Plaza, FuYong Town, Bao An District, Shenzhen, China.