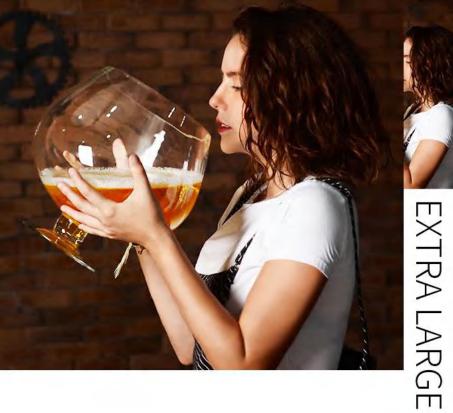

**REAL SHOT** 

SIZE

| Capacity | Caliber<br>approx | High approx | Low diameter<br>approx |
|----------|-------------------|-------------|------------------------|
| 3400ml   | 13.5cm            | 60.0cm      | 11.4cm                 |
| 3300ml   | 12.8cm            | 50.0cm      | 11.5cm                 |
| 2000ml   | 12.0cm            | 39.8cm      | 11.0cm                 |
| 1800ml   | 11.1cm            | 29.3cm      | 10.5cm                 |

The large cup, with a large capacity of personality, brings different entertainment enjoyment.

| Capacity | diameter approx | Caliber approx | High approx | Low diameter<br>approx |
|----------|-----------------|----------------|-------------|------------------------|
| 6000ml   | 26cm            | 19.4cm         | 27.0cm      | 13.5cm                 |
| 4000ml   | 22cm            | 17.0cm         | 23.3cm      | 11.0cm                 |
| 3500ml   | 20cm            | 15.4cm         | 21.3cm      | 10.8cm                 |
| 3000ml   | 18cm            | 13.1cm         | 19.0cm      | 9.7cm                  |
| 2000ml   | 17cm            | 12.0cm         | 17.0cm      | 9.4cm                  |